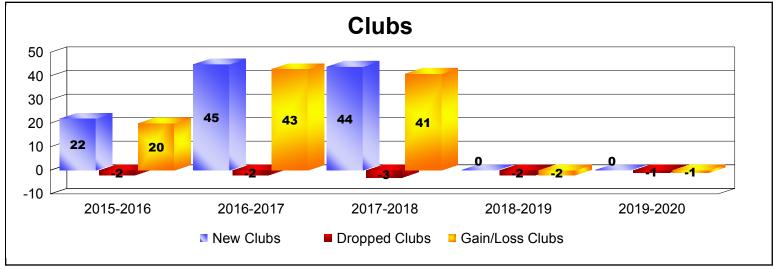

District 381 As of December 2019 Cumulative

| Year      | New<br>Clubs | Dropped<br>Clubs | Gain/<br>Loss<br>Clubs | New<br>Members | Charter<br>Members | Reinstate<br>Members | Transfer<br>Members | Total<br>Member<br>Added | Total<br>Members<br>Dropped | Gain/<br>Loss<br>Members |
|-----------|--------------|------------------|------------------------|----------------|--------------------|----------------------|---------------------|--------------------------|-----------------------------|--------------------------|
| 2015-2016 | 22           | -2               | 20                     | 1752           | 810                | 10                   | 46                  | 2618                     | -1515                       | 1103                     |
| 2016-2017 | 45           | -2               | 43                     | 1770           | 1752               | 14                   | 105                 | 3641                     | -1693                       | 1948                     |
| 2017-2018 | 44           | -3               | 41                     | 1935           | 1586               | 22                   | 70                  | 3613                     | -1915                       | 1698                     |
| 2018-2019 | 0            | -2               | -2                     | 284            | 67                 | 1                    | 127                 | 479                      | -2466                       | -1987                    |
| 2019-2020 | 0            | -1               | -1                     | 2              | 8                  | 0                    | 49                  | 59                       | -58                         | 1                        |
| Average   | 22           | -2               | 20                     | 1149           | 845                | 9                    | 79                  | 2082                     | -1529                       | 553                      |