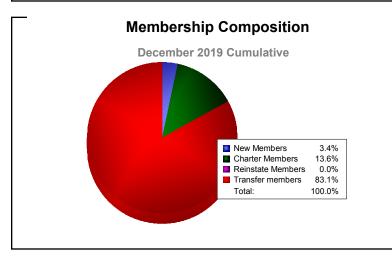

District 381 As of December 2019 Cumulative

| Year      | New<br>Clubs | Dropped<br>Clubs | Gain/<br>Loss<br>Clubs | New<br>Members | Charter<br>Members | Reinstate<br>Members | Transfer<br>Members | Total<br>Member<br>Added | Total<br>Members<br>Dropped | Gain/<br>Loss<br>Members |
|-----------|--------------|------------------|------------------------|----------------|--------------------|----------------------|---------------------|--------------------------|-----------------------------|--------------------------|
| 2015-2016 | 22           | -2               | 20                     | 1752           | 810                | 10                   | 46                  | 2618                     | -1515                       | 1103                     |
| 2016-2017 | 45           | -2               | 43                     | 1770           | 1752               | 14                   | 105                 | 3641                     | -1693                       | 1948                     |
| 2017-2018 | 44           | -3               | 41                     | 1935           | 1586               | 22                   | 70                  | 3613                     | -1915                       | 1698                     |
| 2018-2019 | 0            | -2               | -2                     | 284            | 67                 | 1                    | 127                 | 479                      | -2466                       | -1987                    |
| 2019-2020 | 0            | -1               | -1                     | 2              | 8                  | 0                    | 49                  | 59                       | -58                         | 1                        |
| Average   | 22           | -2               | 20                     | 1149           | 845                | 9                    | 79                  | 2082                     | -1529                       | 553                      |