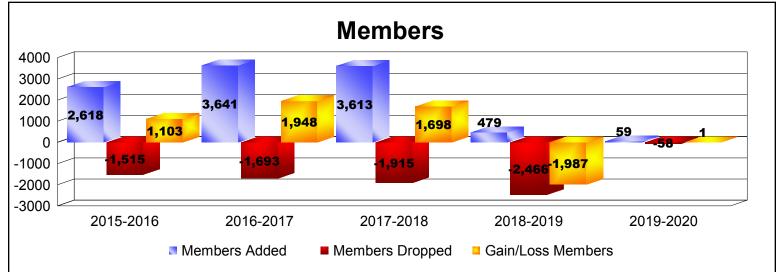

District 381 As of December 2019 Cumulative

| Year      | New<br>Clubs | Dropped<br>Clubs | Gain/<br>Loss<br>Clubs | New<br>Members | Charter<br>Members | Reinstate<br>Members | Transfer<br>Members | Total<br>Member<br>Added | Total<br>Members<br>Dropped | Gain/<br>Loss<br>Members |
|-----------|--------------|------------------|------------------------|----------------|--------------------|----------------------|---------------------|--------------------------|-----------------------------|--------------------------|
| 2015-2016 | 22           | -2               | 20                     | 1752           | 810                | 10                   | 46                  | 2618                     | -1515                       | 1103                     |
| 2016-2017 | 45           | -2               | 43                     | 1770           | 1752               | 14                   | 105                 | 3641                     | -1693                       | 1948                     |
| 2017-2018 | 44           | -3               | 41                     | 1935           | 1586               | 22                   | 70                  | 3613                     | -1915                       | 1698                     |
| 2018-2019 | 0            | -2               | -2                     | 284            | 67                 | 1                    | 127                 | 479                      | -2466                       | -1987                    |
| 2019-2020 | 0            | -1               | -1                     | 2              | 8                  | 0                    | 49                  | 59                       | -58                         | 1                        |
| Average   | 22           | -2               | 20                     | 1149           | 845                | 9                    | 79                  | 2082                     | -1529                       | 553                      |